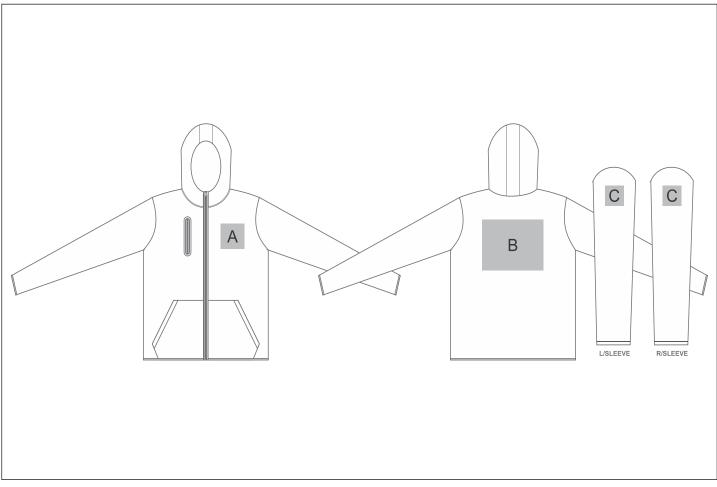

## TR-SL-10-A

Unisex Slazenger Performance Tracksuit

## Need to know:

- Includes 1-Position Embroidery (setup fees apply)
- EMB Inclusive Parameters: Left/Right Chest or Back = 100mm x 100mm

## **Branding Options:**

| Position | Branding Method (Branding Code)       | No. of Colours | Dimension               |
|----------|---------------------------------------|----------------|-------------------------|
| А        | Embroidery (EM-CLOTHING)              | N/A            | 100mm wide x 100mm high |
| А        | Digital Transfer Clothing A6 (DTC-A6) | Full Colour    | 100mm wide x 100mm high |
| А        | Screen Print (SB)                     | 6 Colours      | 100mm wide x 80mm high  |
| А        | Silicone (STP-A)                      | N/A            | 30mm wide x 30mm high   |
| А        | Silicone (STP-B)                      | N/A            | 50mm wide x 50mm high   |
| А        | Silicone (STP-C)                      | N/A            | 80mm wide x 80mm high   |
|          |                                       |                |                         |
| В        | Embroidery (EM-CLOTHING)              | N/A            | 200mm wide x 200mm high |
| В        | Digital Transfer Clothing A6 (DTC-A6) | Full Colour    | 105mm wide x 148mm high |

| В | Screen Print (SB)                     | 6 Colours   | 260mm wide x 200mm high |
|---|---------------------------------------|-------------|-------------------------|
| В | Digital Transfer Clothing A5 (DTC-A5) | Full Colour | 200mm wide x 148mm high |
| В | Silicone (STP-A)                      | N/A         | 30mm wide x 30mm high   |
| В | Silicone (STP-B)                      | N/A         | 50mm wide x 50mm high   |
| В | Silicone (STP-C)                      | N/A         | 80mm wide x 80mm high   |
| В | Silicone (STP-D)                      | N/A         | 100mm wide x 40mm high  |

| С | Embroidery (EM-CLOTHING)              | N/A         | 80mm wide x 60mm high |
|---|---------------------------------------|-------------|-----------------------|
| С | Digital Transfer Clothing A6 (DTC-A6) | Full Colour | 80mm wide x 80mm high |
| С | Screen Print (SB)                     | 6 Colours   | 60mm wide x 60mm high |
| С | Silicone (STP-A)                      | N/A         | 30mm wide x 30mm high |
| С | Silicone (STP-B)                      | N/A         | 50mm wide x 50mm high |